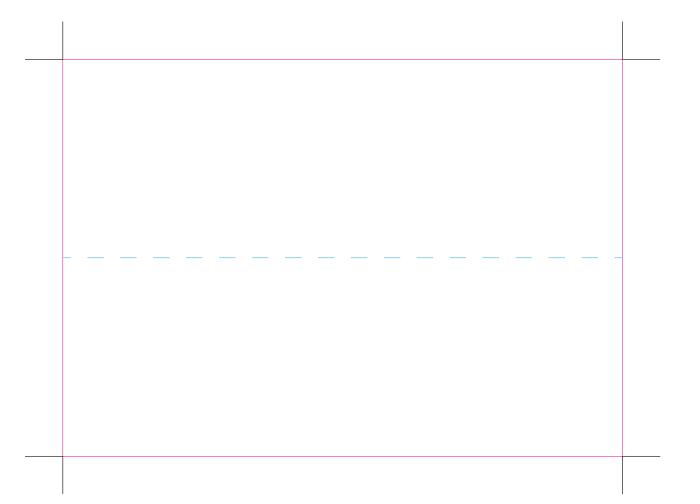

## JP68901 - Artwork Instructions

1. Place your artwork within the outlined box on the template. Ensure no part of the design extends outside the box, as it will not fit inside the sign holder.

- 2. Once your artwork has been placed, print it on an A4 sheet of paper.
- 3. After printing, use the box outline and trim marks as a guide to cut out the artwork neatly.

4. Following the dotted

line, fold the artwork in half to create a clean crease along the middle. 5. Finally, slide the folded insert into the Sign Holder.

For more information, email us at info@jpmark.com.au or contact us at 03 9729 9777 to find out more regarding the Deflecto Sign Holder Desk Tent Style - A6 Folded.